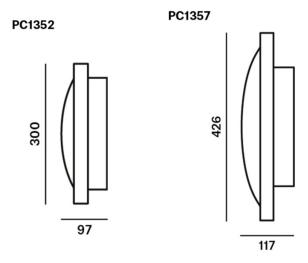

#### PRODUCT SPECIFICATION

Light Source: PC1352: 43W, 2700K, 4630 Lumens

PC1357: 75W, 2700K, 5152 Lumens

IP Code: 20

**Dimming:** Dimmable via mains phase dimming.

Dimensions: PC1352:

Shade: Ø30cm Depth: 9.7cm

PC1357:

Shade: Ø42.6cm Depth: 11.7cm