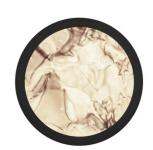

# **Brokis Convex LED Ceiling / Wall Light**

Available in two sizes and finishes, Clear Triplex Opal and a Greyto-Clear Triplex Opal gradient, the Convex Ceiling / Wall Light houses an integrated LED with warm 2700K light, boasting a high CRI of 90+. Dimmable via compatible systems, this fixture blends artful design with practical functionality for living rooms, bedrooms, hallways, entrances, and commercial spaces like hotels and offices.

#### PRODUCT SPECIFICATION

Light Source: PC1352: 43W, 2700K, 4630 Lumens

PC1357: 75W, 2700K, 5152 Lumens

IP Code: 20

**Dimming:** Dimmable via mains phase dimming.

Dimensions: PC1352:

Shade: Ø30cm Depth: 9.7cm