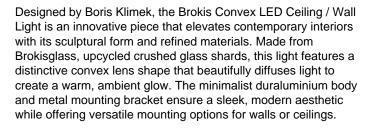

# **Brokis Convex LED Ceiling / Wall Light**

Available in two sizes and finishes, Clear Triplex Opal and a Greyto-Clear Triplex Opal gradient, the Convex Ceiling / Wall Light houses an integrated LED with warm 2700K light, boasting a high CRI of 90+. Dimmable via compatible systems, this fixture blends artful design with practical functionality for living rooms, bedrooms, hallways, entrances, and commercial spaces like hotels and offices.