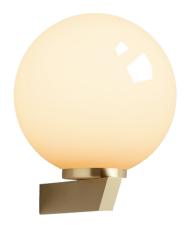

## **CTO Lighting Gaia Wall Light**

CTO Lighting Gaia Wall Lights have been thoughtfully designed with precision engineering, enabling them to project light from the wall and illuminate the surrounding space. The carefully considered detail, combined with the handblown glass shades, gives Gaia Wall Light its distinct elegance and sophistication. Gaia Wall Lights have a compact nature which makes them versatile for use in almost any scale of interior, particularly suited for spaces with a narrow profile. Gaia Wall Lights can be used in multiples for creative placements and can be mounted facing upwards or downwards.

Gaia Wall Lights have two structural and two glass orb colourways, providing great variety to match your space. Whether it is a residential or commercial establishment, Gaia Wall Lights' refined design and high-end finish make it stand out and add a touch of grace to any interior.