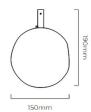

#### PRODUCT SPECIFICATION

Light Source: 1x Max 4.5W LED E14 (Excluded)

IP Code: 20

20

**Dimming:** Dimmable via mains phase dimming

Dimensions: Height: 18.3cm

Length: 19cm Shade: Ø15cm