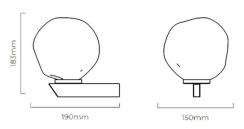

#### PRODUCT SPECIFICATION

Light Source: 1x Max 4.5W LED E14 (Excluded)

IP Code: 20

20

**Dimming:** Dimmable via mains phase dimming

Dimensions: Height: 18.3cm

Length: 19cm Shade: Ø15cm