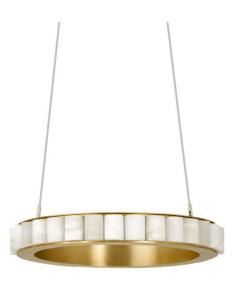

## CTO Lighting Avalon LED Chandelier

CTO Lighting Avalon LED Chandelier balances classic design with contemporary by casting an ethereal glow through its honed alabaster cylinders. Suspended by barely visible stainless-steel cables which vary in size, this modern chandelier appears to float gracefully and effortlessly within any residential or commercial interior setting. A true showstopper, the circular form of Avalon LED Chandelier is well suited to illuminating dining tables, and kitchen islands, or as a centrepiece to living rooms and bedrooms.

Avalon LED Chandelier is available in three sizes: medium, large and extra large. Each structure is built from either a bronze or brass frame which houses an LED light source, diffused by cylinders of alabaster and creating an even dispersal of light. Avalon is a masterpiece of form and function, blending style and practicality to offer great variety and truly versatile lighting.