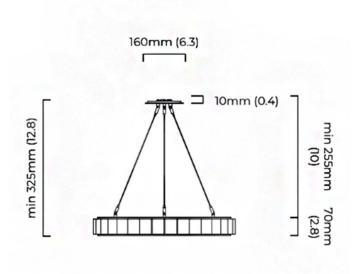

### PRODUCT SPECIFICATION

Light Source: 38W, 2700K

IP Code: 20

**Dimming:** Dimmable via mains phase dimming.

Dimensions: Ø: 64cm

Shade Height: 7cm

Minimum drop height: 32.5cm Maximum drop height: 508cm

Ceiling plate: Ø16cm