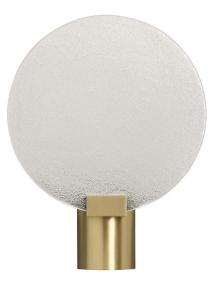

## **CTO Lighting Nimbus Wall Light**

The CTO Lighting Nimbus Wall Light is a modern take on a traditional form, combining a hand-crafted circular fritted glass diffuser with sleek metal detailing. Nimbus reflects and diffuses light through its organic glass disc, creating mesmerising illumination that can be utilised in a variety of interiors. This elegant lighting solution is available in two finishes, Brass or Bronze, and can be displayed individually or in pairs.

The Nimbus Wall Lamp generates a warm illumination that is softly diffused through the glass; creating a cosy and inviting atmosphere that is perfect for bedrooms, dining areas, hallways and reading nooks. Its slim silhouette allows the Nimbus to adapt to even tighter spaces, remaining unobtrusive without impacting the lighting output.