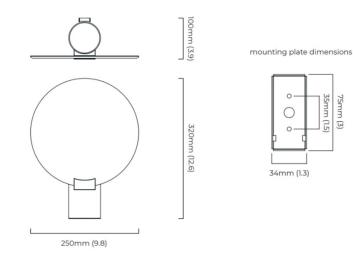

#### PRODUCT SPECIFICATION

20

Light Source: 1 x Max 2.3W G9 LED Dimmable (Excluded)

IP Code: **Dimming:** 

Dimmable using trailing edge dimming. **Dimensions:** Height: 32cm

> Width: 25cm Depth: 10cm

David

Village Lighting