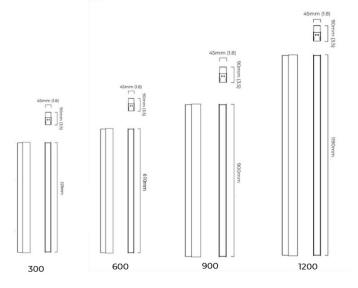

#### **PRODUCT SPECIFICATION**

| Light Source: | <b>300 -</b> 8W, 2700K<br><b>600 -</b> 16W, 2700K<br><b>900 -</b> 24W, 2700K<br><b>1200 -</b> 32W, 2700K                                                                                                           |
|---------------|--------------------------------------------------------------------------------------------------------------------------------------------------------------------------------------------------------------------|
| IP Code:      | 44                                                                                                                                                                                                                 |
| Dimming:      | Dimmable via mains phase dimming                                                                                                                                                                                   |
| Dimensions:   | 300<br>Height: 32cm<br>Width: 4.5cm<br>Depth: 9cm<br>600<br>Height: 61cm<br>Width: 4.5cm<br>Depth: 9cm<br>900<br>Height: 90cm<br>Width: 4.5cm<br>Depth: 9cm<br>1200<br>Height: 119cm<br>Width: 4.5cm<br>Depth: 9cm |