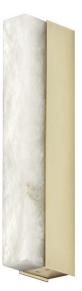

## **CTO Lighting Artes LED Wall Light**

Artes LED Wall Light was designed by the expert's in-house CTO Lighting. Artes is a beam of light combined with premium materials such as bronze, satin brass and honed alabaster creating an elegant pendant. This classical-looking wall light can be displayed independently or in a decorative cluster for an eyecatching feature. The rich materials and minimalistic use of angles seamlessly blend elegance and sophistication which can be featured in both a commercial or residential environment. Rated with an IP of 44, this wall light can be fitted in bathrooms.

Add an affluent characteristic to any décor with this alabaster shade and metal structure which are available in two colourways: bronze or brass. The <u>Artes collection</u> also includes two different pendant versions and a floor lamp, which, when combined together create a seamless array.