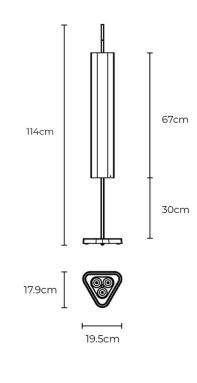

#### **PRODUCT SPECIFICATION**

Light Source:12.5W, 3000K, 1116 LumensIP Code:20Dimming:Integrated dimmer on the product.Dimensions:Width: 19.5cm

Body Height: 67cm Full Height: 114cm Cable Length: 250cm