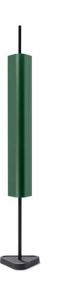

# Flos Emi LED Table Lamp

# We currently have limited stock of this item in our <u>Clearance</u> section.

A 2024 addition to the brand's collection, the Flos Emi LED Table Lamp was designed by Erwan Bouroullec and consists of a triangular cylinder housing three LED modules. These modules are concealed within the structure, producing a reflected light and downlight that can be easily controlled via an integrated dimmer. Appearing to be speared onto the slender central point, Emi is kept sturdy via a triangular base, ensuring full functionality whilst remaining true to its design.