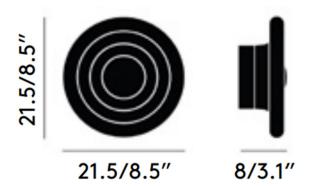

#### **PRODUCT SPECIFICATION**

LA10442/SL/MINI

Light Source: 6W, 2700K, 800 Lumens

| IP Code:    | 55                                               |
|-------------|--------------------------------------------------|
| Dimming:    | Dimmable via mains phase dimming.                |
| Dimensions: | Surface: Ø21.5cm<br>Height: 21.5cm<br>Depth: 8cm |