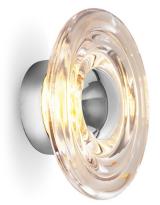

## Tom Dixon Press Mini LED Surface Light

A smaller version of the classic <u>Press Surface Light</u>, the Press Mini still provides your space with functional ambient lighting, while remaining unobtrusive. The Tom Dixon Press Mini Surface Light is more compact in size, lighter in weight and designed to be clustered in multiples. The spherical form is crafted from ribbed glass and includes three different coloured metal dome caps silver, gold and black. The glass diffuses the LED illumination and results in a glare-free warm glow.

The Press Mini Surface is fitted with a silver metal dome cap, with easily attachable/removable gold and black caps in the box.