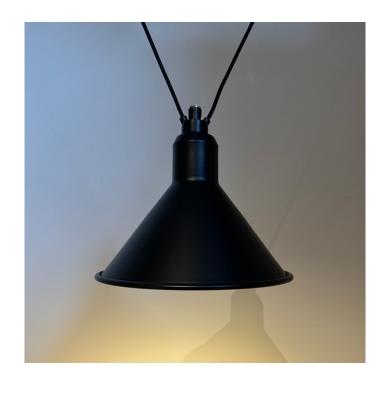

## **DCW** editions Les Acrobates De Gras No. 323 Conic Pendant Light

Ex-Display, boxed in A-Grade non original packaging. Shades in good condition, chips in canopies. Frayed cable above lamp holders. See images for exact condition. Sold as individual compositions.

1 x Black Available.

Inspired by the iconic Lampe Gras collection by Bernard-Albin Gras, the Les Acrobates De Gras No. 323 Conic pendant lamp applies the familiar lampshade to functional and adjustable cables. The pendant light takes after trapeze artists who are suspended in the air gracefully, creating elegant movement on high wires. Similarly the pendant is suspended by two wires that can be placed where you want as only one wire has to be connected to the mains.

The Les Acrobates De Gras No. 323 Conic suspension is available in 2 sizes, large or extra large and in 7 finishes, yellow, red, black, copper, blue, black/copper interior and raw copper. The suspension lamp provides downward-directed light and so is perfect for hanging over surfaces, whether in a professional setting or in the home. A chic and timeless fixture that will look stunning in any interior.