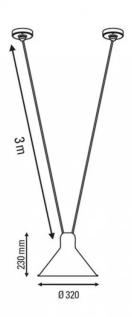

#### PRODUCT SPECIFICATION

Light Source: 1 x Max 23W E27 LED (excluded)

IP Code:

Dimming: Dimmable via mains phase dimming.

**Dimensions:** Ø32cm

Shade Height: 23cm Ceiling Canopy: Ø9cm

Maximum Cable Length: 300cm