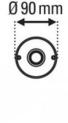

#### PRODUCT SPECIFICATION

Light Source: 1 x Max 23W E27 LED (excluded)

IP Code:

Dimming: Dimmable via mains phase dimming.

**Dimensions:** Ø32cm

Shade Height: 23cm Ceiling Canopy: Ø9cm

Maximum Cable Length: 300cm