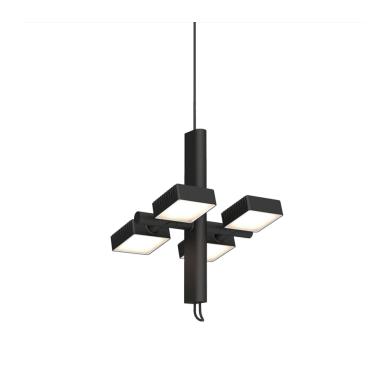

## Lambert & Fils Dorval LED Pendant

Lambert & Fils Dorval LED Pendant was designed by Cluzel & Pluchon and won the Interieur Award in 2018. The Dorval Pendant is a unique contemporary yet vintage industrial design blend. Inspired by airport runway lights and the classic Motobecane French moped, this lamp exudes boldness and intrigue. With its layered history, Dorval LED Pendant provides an immediate invitation to light.

Dorval LED Pendant has four square light sources that utilise LED technology and rotate at 350 degrees to direct light where needed, providing bright and clear illumination. The bold Dorval Pendant is available in seven select colourways which can be featured in any commercial or residential establishment as a centrepiece above a dining table to evoke conversation and stories. Dorval LED Pendant can be purchased as part of the Dorval Collection.