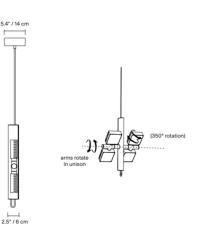

Dorval LED Pendant has four square light sources that utilise LED technology and rotate at 350 degrees to direct light where needed, providing bright and clear illumination. The bold Dorval Pendant is available in seven select colourways which can be featured in any commercial or residential establishment as a centrepiece above a dining table to evoke conversation and stories. Dorval LED Pendant can be purchased as part of the Dorval Collection.

#### **PRODUCT SPECIFICATION**

| Light<br>Source: | 36W, 3000K, 3106 Lumens                                         |
|------------------|-----------------------------------------------------------------|
| IP Code:         | 20                                                              |
| Dimming:         | Dimmable via 1-10V/Mains phase/trailing edge dimming systems.   |
| Dimensions:      | Depth: 6cm<br>Width: 36cm<br>Height: 46cm<br>Cable Length: 66cm |