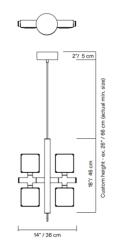

#### **PRODUCT SPECIFICATION**

| Light<br>Source: | 36W, 3000K, 3106 Lumens                                         |
|------------------|-----------------------------------------------------------------|
| IP Code:         | 20                                                              |
| Dimming:         | Dimmable via 1-10V/Mains phase/trailing edge dimming systems.   |
| Dimensions:      | Depth: 6cm<br>Width: 36cm<br>Height: 46cm<br>Cable Length: 66cm |