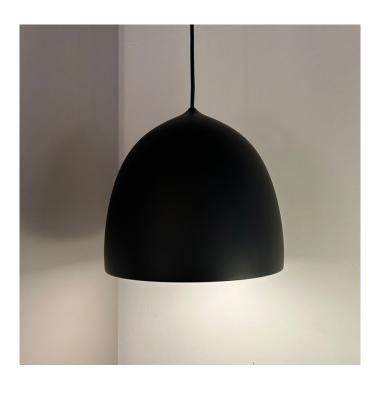

# Fritz Hansen P1 Suspence Pendant Light

Ex-Display, boxed in non original packaging.
Slight signs of wear and tear. See images for exact condition.
1 x Black Available.

Inspired by movement translating in design the Suspence pendant light was designed by Gamfratesi in 2013. The pendant is created from pulling aluminium creating a rounded shade that has an elegant and classic silhouette. The top of the shade accentuates this pulling technique as it tapers in to a little tip. The shade has an infinty diffuser fitted in the bottom which creates a glare-free soft glow that also creates an illusion of infinite depth.

The downward directed light make this pendant light great for putting over tables and surfaces and also works well as the main feature light of the room. Wonderful for both homes and commercial spaces, this light can be used in many different types of rooms. Put in a row or cluster to make a real impact and also pair with the <a href="Suspence Nomad floor lamp">Suspence Nomad floor lamp</a> to have a consistent lighting scheme.