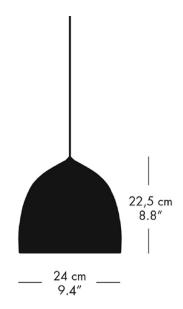

#### PRODUCT SPECIFICATION

Light Source: 1 x Max 53W E27 (excluded)

IP Code: 20

**Dimming:** Dimmable via mains phase dimming.

Dimensions: Ø24cm

Height: 22.5cm Cable Length: 260cm