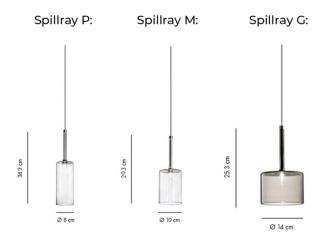

The Axolight Spillray is available in 3 different sizes that feature their own unique shape, being a mixture of slender tubes and more compact and wider silhouettes. You can also choose between a range of finishes, meaning the Spillray Outdoor Suspension can adapt to a range of spaces.

#### PRODUCT SPECIFICATION

Light Source: 2.2W, 3300K, 128 Lumens

IP Code: 55

**Dimming:** Dimmable via Triac dimming.

Dimensions: Spillray Plus P:

Ø8cm

Body Height: 34.3cm

Spillray Plus M:

Ø10cm

Body Height: 29.3cm

Spillray Plus G:

Ø14cm

Body Height: 25.3cm

Cable Length: 200cm