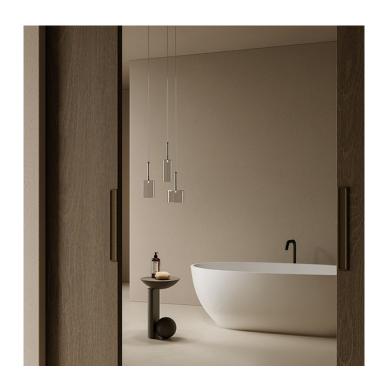

## **Axolight Spillray Plus LED Suspension**

The Axolight Spillray Plus is a stunning suspension light designed by Manuel Vivian, who specialises in blown glass creations. This LED suspension lighting solution features a refined simple glass shade that subtly reveals the light source and generates a gentle glow. The Spillray Plus can be used in both indoor and outdoor settings thanks to the IP55 rating, and the elegant glass shade can be easily removed for cleaning and maintenance.

The Axolight Spillray is available in 3 different sizes that feature their own unique shape, being a mixture of slender tubes and more compact and wider silhouettes. You can also choose between a range of finishes, meaning the Spillray Outdoor Suspension can adapt to a range of spaces.