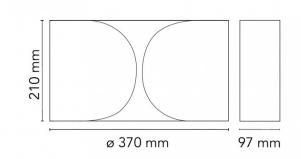

#### PRODUCT SPECIFICATION

Light Source: 2 x Max 100W E27 (excluded)

IP Code:

**Dimming:** Dimmable via mains phase dimming.

Dimensions: Height: 21cm Width: 37cm Depth: 9.7cm

20