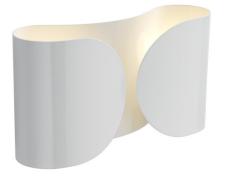

## Foglio Wall Light by Flos

Brand New, boxed in original packaging. 4 x White Available.

The Foglio wall light has an unusual curved structure created from steel which is powder painted in a choice of white, black and chrome. The Foglio has a timeless, graphic style and emits indirect, partially diffused light to create an ambient glow, perfect for lighting in a hallway, bedroom or living area.

Designed by Tobia Scarpa in 1966, the Foglio wall lamp has stood the test of time and remains one of Flos' most popular wall lighting products. The meandering waves and curved profile of the wall light compliments the output of soft diffused light and the 1960s feel gives the fixture a special charm.