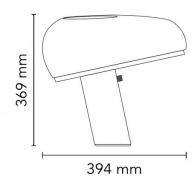

#### PRODUCT SPECIFICATION

Light Source: 1 x Max 150W E27 (excluded)

IP Code: 20 **Dimming:** Integrated dimmer on the product

Height: 36.9cm

Dimensions: Width: 39.4cm

-David Village Lighting