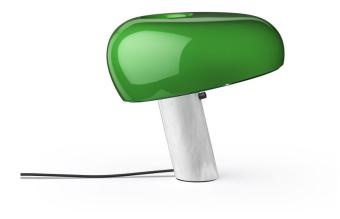

### LA8338/CL

SOURCE: https://www.davidvillagelighting.co.uk/product/Flos-Snoopy-Table-Lamp-CLEARANCE/10001699

Flos Snoopy Table Lamp

# **Snoopy Table Lamp by Flos**

BRAND NEW, OVERSTOCKED, ORIGINAL PACKAGING. 1 x Green Available. 2 x Black Available.

Inspired by the profile of Charlie Brown's dog of the same name, the Snoopy table lamp has a friendly expression and instantly recognisable silhouette. Designed in 1967 by Achille & Pier Giacomo Castiglioni the Snoopy table light features a curved enamelled metal reflector contrasted with an angled white Carrara marble base, providing a diffused delicate light. Full of personality, this table lamp by Flos is perfect utilised on a nightstand, desk or sideboard. The table light is a classic of modern design and features an integral touch dimmer.