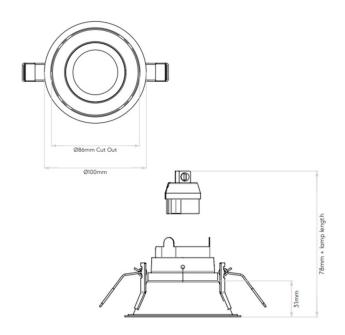

#### PRODUCT SPECIFICATION

Light Source: 1 x Max 6W GU10 LED (Excluded)

IP Code: 65

**Dimming:** Dimmable via mains phase dimming.

Dimensions: Fixture: Ø10cm

Cut Out: Ø8.6cm Recess Depth: 7.8cm

For all sales and technical enquiries, please contact: