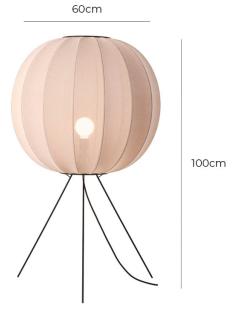

#### PRODUCT SPECIFICATION

Light Source: 1 x Max 60W E27 (excluded)

IP Code: 20

**Dimming:** In-line on/off switch on the cable.

Dimensions: Ø60cm

Height: 100cm Cable Length: 300cm