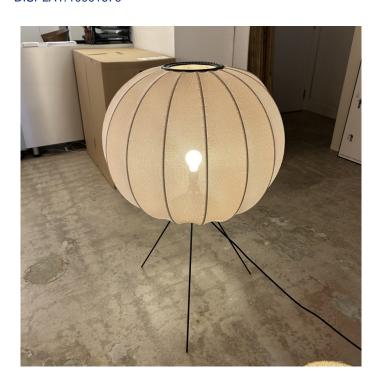

# Made By Hand Knit Wit Medium Floor Lamp

Ex-Display, boxed in A-Grade non original packaging. In great condition.

1 x Sand Stone Available.

Though knitting is an old craft, it hasn't yet been exploited for modern design lamps, and this was the fundamental aspiration for Made by Hand. The knitted materiality of the Knit-Wit lamp distributes light through the yarn's pattern, making each lamp distinctive and decorative. The Knit-Wit family of lamps with their basic shape, warmth and lightness, range of sizes and wide color palette can easily and naturally find their place in any interior – from private houses to public spaces.