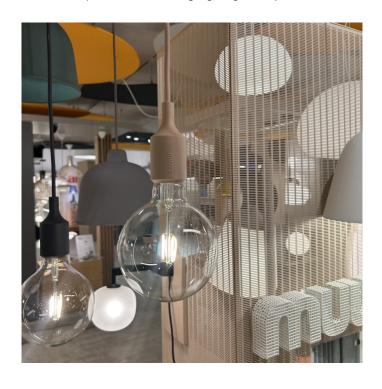

#### PRODUCT SPECIFICATION

Light 1 x Max 2W G125 LED filament bulb, dimmable

**Source:** (included)

IP Code: 20

**Dimming:** Dimmable via mains phase dimming.

Dimensions: Ø12.5cm

Height: 23cm

Cable Length: 350cm