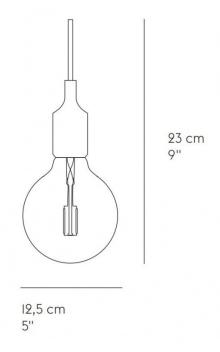

## **E27 Pendant Light by Muuto**

Ex-Display, boxed in non original packaging. In great condition.

1 x Nude Available.

Romantic and contemporary, that is what Mattias Stahlbom envisioned for his pendant design. The E27 stands naked and the simplicity of this design is unprecedented. The pendant is a celebration of the beauty that can be found in simplicity. The pendant is made from a glass bulb and a coloured rubber structure, being a stark contrast of materials to create a modernistic expression. This product is supplied with a white ceiling canopy.