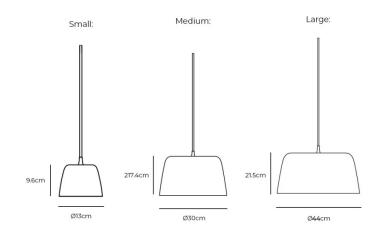

#### **PRODUCT SPECIFICATION**

20

Light Source: 1 x Max 8W E27 LED (excluded)

IP Code:

**Dimming:** Dimmable via mains phase dimming.

Dimensions: Small:

LA10963

Ø13cm Height: 9.6cm

Medium: Ø30cm Height: 17.4cm

Large: Ø44cm Height: 21.5cm

Cable Length: 400cm