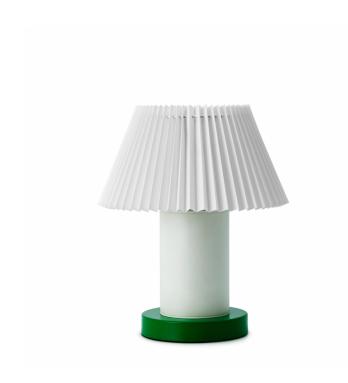

## Normann Copenhagen Cellu Table Lamp

Normann Copenhagen Cellu Table Lamp was designed by Simon Legald in 2023. Cellu Lamp is a carefully crafted lighting solution that boasts durability and style. The lampshade is made from high-quality PVC material that is known for its strength and longevity. Cellus' lampshade is precisely positioned on a robust powder-coated aluminium column that provides the necessary support for the lampshade to stay in place. Its sturdy base has a sleek and contemporary look that enhances the overall aesthetics of the lamp.

The Cellu Table Lamp is a beautiful design which is ideal for adding a touch of minimalistic illumination to any space. It is perfect for both home and commercial use and can be used in a variety of settings such as bedrooms, living rooms, offices, and restaurants. The Cellu Table Lamp is not only functional but also stylish, making it an excellent choice for those who value both form and function. The white-structured Cellu table Lamp has three different coloured bases, including brown, blue and green, while the cream structure only has a red base. Cellu is also available in a floor lamp version.