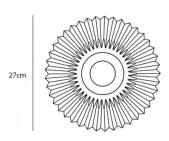

### PRODUCT SPECIFICATION

Light Source: 1 x Max 8W E27 LED (Excluded)

IP Code: 20

**Dimming:** Integrated on/off switch on cable.

Dimensions: Ø27cm

Height: 35cm

Cable Length: 200cm