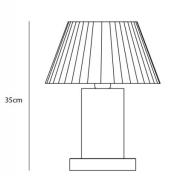

### PRODUCT SPECIFICATION

Light Source: 1 x Max 8W E27 LED (Excluded)

IP Code: 20

**Dimming:** Integrated on/off switch on cable.

Dimensions: Ø27cm

Height: 35cm

Cable Length: 200cm