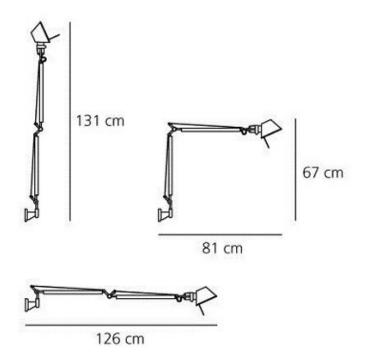

#### PRODUCT SPECIFICATION

Light Source: 8W, 3000K, 761 Lumens

IP Code: 20

**Dimming:** Integrated dimmer on the product.

Dimensions: Height: 67-131cm

Depth: 81-126 cm