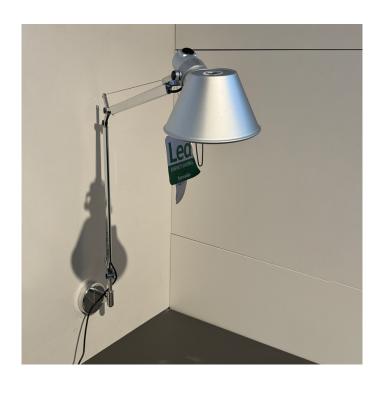

## Artemide Tolomeo LED Wall Light

Ex-Display, boxed in B grade original packaging. Some signs of wear and tear. See images for exact condition. 1 x Aluminium Available.

A fantastic and flexible designer wall light, the Tolomeo LED wall light is part of the well known Artemide Tolomeo collection. Baring the signature of award-winning Michelle de Lucchi and Giancarlo Fassina, the Tolomeo LED wall lamp takes a classic silhouette and reinvents it in a modern and contemporary way. The arms and shade are completely flexible, with a spring mechanism being used in the body so the wall light is easy to move. This wall lamp is perfect to use as a task or reading light whether in the office or a lounge. The light is nicely diffused so the lamp can also act as ambient lighting in your space to create a warm atmosphere. Wonderful for a wide variety of spaces in both home and commercial interiors, this wall light will not disappoint and will be a chic and elegant touch to the room.