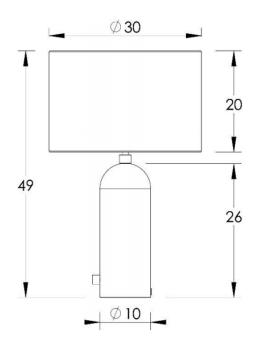

#### PRODUCT SPECIFICATION

Light Source: 1 x Max 30W E27 (excluded)

IP Code: 20

**Dimming:** Integrated dimmer on the product.

Dimensions: Shade: Ø30cm

Shade Height: 20cm Full Height: 49cm Base: Ø10cm

For all sales and technical enquiries, please contact: