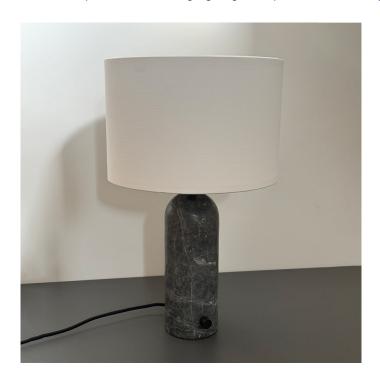

## **Gubi Gravity Table Lamp**

Ex-Display, boxed in B grade original packaging. In great condition with minor signs of wear and tear. 1 x Grey Marble & White Shade Available.

The Gubi Gravity table lamp is part of the <u>Gravity collection</u> designed by Space Copenhagen and is the embodiment of opposites in design. This light combines a heavy marble base with an airy shade, the design uses two contrasting elements to create an elegant and classic table lamp. The Gravity lamp is also dimmable (when using a dimmable bulb) so that you can create the exact atmosphere you want and has an ambient diffused light making it perfect for lounging areas and bedrooms.