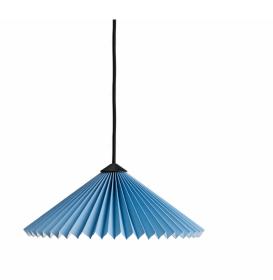

#### **HAY Matin Pendant**

HAY Matin Pendant was created by French designer, Inga Sempe in 2024. Inspired by the ribbon shops of Paris, Sempé's design reflects the city's beauty through delicate pleats and a carefully selected colour palette. Its shade brings an inviting atmosphere to most rooms and comes in three sizes and eight colour options. Hung from a 400cm cotton braided cable, the Matin Pendant has been designed to add a touch of colour to any environment. This versatile shade can be featured in both residential and commercial spaces.

Matin Pendant emits a soft ambient glow whilst the pleated cotton shade conceals the bulb and beautifully diffuses the light into the surroundings. The Matin pendant is bold and contemporary individually, however, when clustered with others above a kitchen island, this light can make a striking statement. <a href="Matin Collection">Matin Collection</a> also consists of two different table lamp options, a floor lamp, a wall/ceiling light and a wall light.