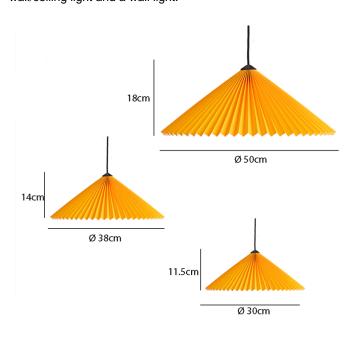

#### PRODUCT SPECIFICATION

Light Source: 1X Max 8W GX53 LED (Excluded)

IP Code: 20

Dimming: Dimmable via mains phase dimming

Dimensions: 300

Height: 11.5cm Diameter: Ø 30cm Cable: 400cm 380

Height: 14cm Diameter: Ø 38cm Cable: 400cm

500

Height: 18cm Diameter: Ø 50cm Cable: 400cm