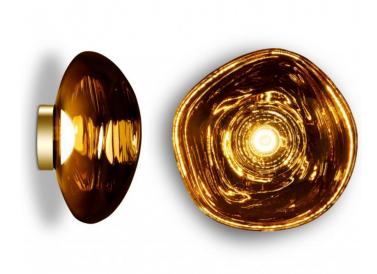

## Tom Dixon Melt LED Surface Light

Brand New, boxed in original packaging. 2 x Gold Available.

This version of the Tom Dixon Melt Surface light comes with an integrated LED light source. The Melt Surface light can be installed on your wall or ceiling, depending on your preference. The Melt's spherical shape has been compressed yet the Melt is still completely recognisable as a Tom Dixon classic design. The perfect imperfection of the blown moulded diffuser, with a mesmerising effect, changes when the light is switched on and off

The integrated LED light engine is replaceable. This can only be sourced via Tom Dixon. Please contact us for details