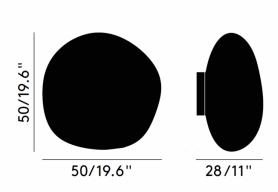

#### PRODUCT SPECIFICATION

**Light** 6W, 3000K, 800 Lumens

Source:

IP Code: 44

Dimming: Dimmable using leading edge and trailing edge

(Triac).

Dimensions: Width: 50cm

Height: 50cm Depth: 28cm