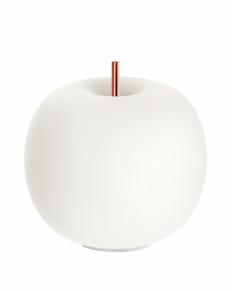

# KDLN Kushi Mobile LED Portable Table Lamp

Brand New, boxed in original packaging. 3 x Copper Available.

This KDLN portable table lamp was designed by Alberto Saggia and Valerio Sommella after an inspiring trip to Japan. Kushi, meaning skewer in Japanese, features an opal glass diffuser that appears to be skewered by a metal rod. The rechargeable nature of this lamp allows you to move and place this table lamp wherever you wish. With the included USB charger, this lamp will provide you with five and a half hours of light. The integrated LED light source provides a gentle soothing light that will brighten your space with ease. KDLN Kushi also houses an integrated on/off switch on the base of the lamp so that you can easily alter the light as you please. You can place this lamp on a bedside table, desk, or shelf to enjoy the stunning design of the Kushi collection.