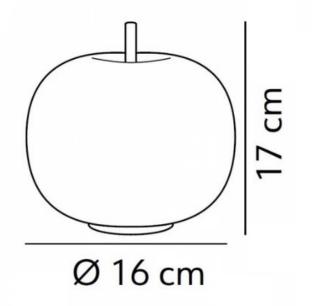

### PRODUCT SPECIFICATION

Light Source: 1.3W, 2700K, 150 Lumens

IP Code: 20

**Dimming:** Integrated on/off switch on the product.

Dimensions: Ø16cm

Height: 17cm

USB Cable Length: 100cm