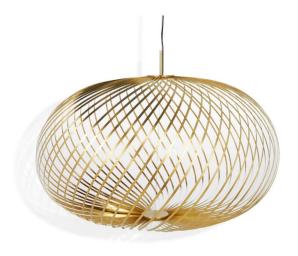

## Tom Dixon Brass Spring LED Pendant

Brand new, in original packaging. 2 x Large Brass Available.

A brand new and launching at Euroluce Milan! The Tom Dixon Spring Pendant is likened to a whisk, with stainless steel ribbons which form around the central LED. This allows the pendant body to collapse during delivery and be adjusted for a truly unique display. Many liken the style to a spirograph drawing, flying saucer or a pumpkin!