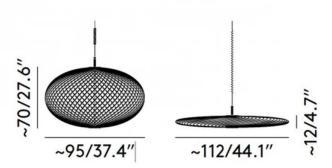

## PRODUCT SPECIFICATION

**Light** 6W, 3000K, 800 Lumens

Source:

IP Code: 20

Dimming: Dimmable using leading edge and trailing edge

(Triac)

Dimensions: Width: 95cm-112cm

Height: 12cm-70cm