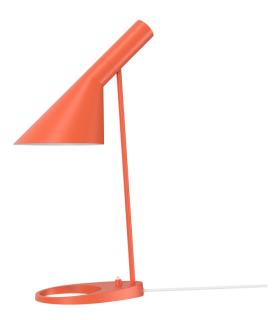

## AJ Table Lamp by Louis Poulsen

David

Village Lighting

Brand New, boxed in original packaging. 1 x Electric Orange Available.

The AJ table lamp was first designed by Arne Jacobsen for the SAS (Scandinavian Airlines System) Royal Hotel in 1957. With the hotel opening in 1960, the hotel and every single thing in it was designed by Jacobsen, from the lights down to the cutlery. Boasting minimalist and clean lines, the AJ table light epitomises Jacobsen's style and is now being celebrated and brought to the modern eye, 60 years after its initial release.

This table lamp has a downward light with an adjustable shade so you can angle the light where needed. This table light can be used in a vast range of domestic and commercial settings, being very suitable for desks, lounge areas and bedside areas. To create a completely seamless lighting scheme, pair with other lights from the Louis Poulsen AJ collection.