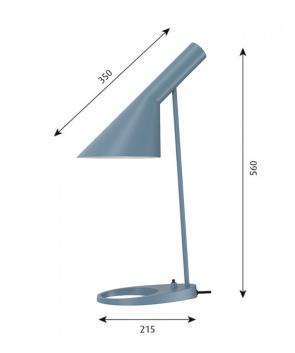

#### **PRODUCT SPECIFICATION**

20

Light Source: 1 x Max 20W E27 (excluded)

IP Code:

Dimming: Integrated on/off switch included on the product.

Dimensions: Base: Ø21.5cm Height: 56cm Shade Length: 35cm Cable Length: 2.4m