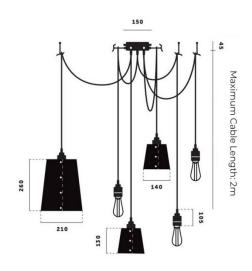

### PRODUCT SPECIFICATION

Light Source: Included: 3 x Max 5W E27 LED

Included: 3 x Max 40W E27

IP Code: 20

**Dimming:** Dimmable via mains phase dimming.

Dimensions: Small shade:

Height: 13cm Width: 14cm

Large shade: Height: 26cm Width: 21cm

Bulb Holder: 10.5cm

Maximum Cable Length: 200cm

Ceiling rose: 15cm