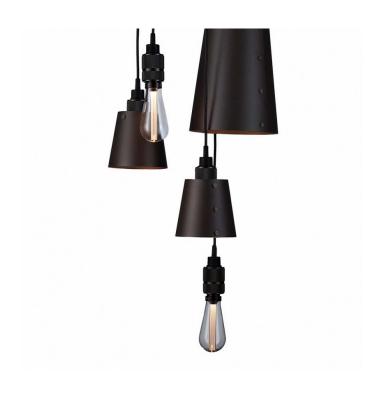

# Buster + Punch Hooked 6.0 Mix Pendant Chandelier

Ex-Display, boxed in non original packaging.

Signs of wear and tear. See images for exact condition.

1 x Graphite / Smoked Bronze Available.

Part of the <u>Hooked collection</u> by Buster + Punch, the 6.0 Mix pendant chandelier is a customisable and unique light sculpture derivative of Buster and Punch's aesthetic. Exposed Buster Bulbs paired with solid metal shades creates an industrial yet sleek feel, perfect for communal dining areas or busy living spaces.

Each pendant on the Hooked 6.0 Mix chandelier comes complete with a hook, which enables the pendants to be decentralised and placed where appropriate to spread the warm and soft light evenly throughout a room, or they can used to highlight a favourite chair or task area.

Please Note: The Buster + Punch Hooked Mixed Chandelier comes with 3x ex display Smoke bulbs and 3x ex display Crystal bulbs free of charge.