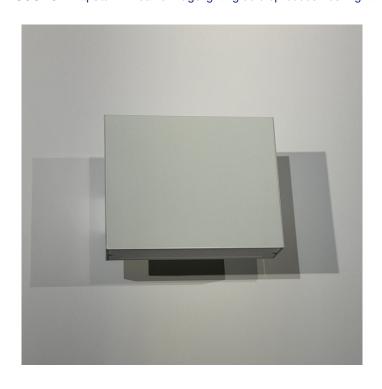

## **Tight Light LED Wall Light by Flos**

Ex-Disaply, boxed in non original packaging. Slight signs of wear and tear. 1 x White available.

The Tight Light LED wall light by designer Piero Lissoni is a wonderful example of the designer's style; simple yet stylish. Not only does the Tight Light work well in residential spaces to light hallways and living areas, but the Tight Light wall lamp also suits any office, waiting room, lobby or commercial building, thanks to its white colour and minimal styling.

The geometric shape of the Tight Light LED light brings balance to the wall and makes the design pleasing to the eye. The wall lamp provides a direct and indirect light output with an integrated LED light source.