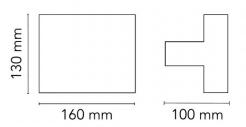

#### PRODUCT SPECIFICATION

Light Source: 2 x 10W, 3000K, 1989 Lumens

IP Code: 20

**Dimming:** Non-dimmable. **Dimensions:** Width: 16cm

Height: 13cm Depth: 10cm

For all sales and technical enquiries, please contact: