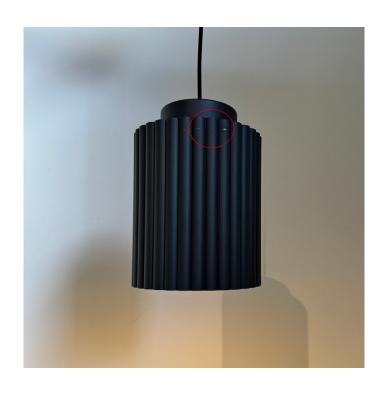

## **Donna 18 Pendant Light by Pholc**

Ex-Display, boxed in B grade original packaging. Slight signs of wear and tear. See images for exact condition. 1 x Black Ink available.

The Donna 18 pendant was designed by Nina Jobs & Stina Sandwall for Pholc and features a rounded metal lampshade. The shade resembles a pleated fabric, inspired by textiles used in high fashion and translated to a hard material. This effect creates a stunning and chic aesthetic which can be used in a multitude of settings.

The Donna 18 pendant lamp adds a touch of minimalism to your interior. Emitting a downward directed light, the pendant can be used in multiple to create a welcoming atmopshere or hung over tables for effective illumination. You can also pair the Donna 18 with its smaller size the <a href="Donna 7 pendant light">Donna 1 pendant light</a>, to create a varied yet consistent look.