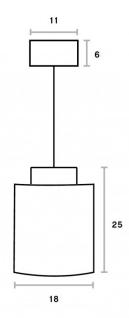

#### PRODUCT SPECIFICATION

Light Source: 1 x Max 8.5W E27 LED (excluded)

IP Code: 20

Dimming:

Dimmable via mains phase dimming.

Dimensions: Shade: Ø18cm

Shade Height: 25cm Ceiling Canopy: Ø11cm Ceiling Canopy Height: 6cm Cable Length: 300cm