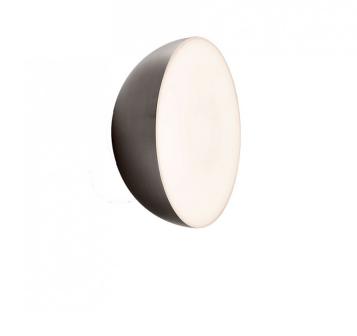

# &Tradition Passepartout JH12 LED Ceiling/Wall Lamp CLEARANCE

SOURCE: https://www.davidvillagelighting.co.uk/product/tradition-passepartout-jh12-led-ceilingwall-lamp-clearance/10001532

Designer: Jaime Hayon

## Passepartout JH12 LED Ceiling/Wall Light by & Tradition

Brand New, boxed in original packaging. 6 x Bronzed Brass Available. 10 x Gold Available.

A part of the <u>&Tradition Passepartout collection</u>, the Passepartout JH12 LED ceiling/wall Light is a versatile and stylish light that is suitable for a wide variety of settings. Designer Jaime Hayon teamed up with &Tradition to produce a collection of wall/ceiling lights that are both functional and chic, a lamp that will flawlessly light the room without being an imposition on the interior. Hayon has more than achieved this with the Passepartout JH12 wall/ceiling light, as its wide diffused shade produces an effective yet calm light and the smooth lines of the design make it contemporary and sleek.

The JH12 ceiling/wall light is available in luxurious gold or bronzed brass finish, giving you two choices for your space that still won't encroach on the interior design despite being eyecatching. This wall/ceiling light also comes with a fitted LED light, allowing for a steady, warm glow that is both energy saving and long-lasting. Whether you want to line the walls of your corridor, or create an intriguing light feature on your dining room wall, the Passepartout JH12 wall/ceiling light is the perfect choice. Mix and match with others from the collection to create a feature that is inspiring and functional.