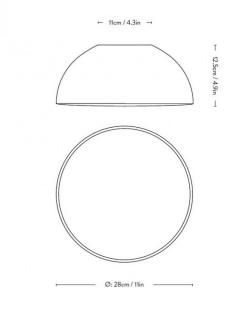

### **PRODUCT SPECIFICATION**

Light Source: 11.5W, 2700K, 600 Lumens

IP Code: 20

**Dimming:** Dimmable using trailing edge dimming.

Dimensions: Ø28cm

Ø28cm Height: 12.5cm Base: Ø11cm