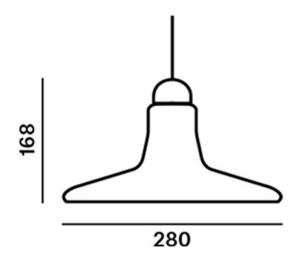

#### PRODUCT SPECIFICATION

Light Source: 1 x Max 5W GU10 (excluded)

IP Code:

Dimming: Dimmable via Triac dimming.

Dimensions: Ø28cm

Height: 16.8cm Drop Height: 100cm

For all sales and technical enquiries, please contact: