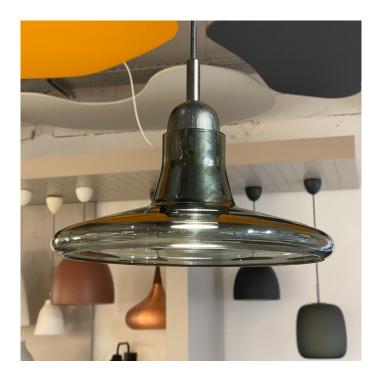

### **Brokis Shadows Pendant**

Ex-Display, boxed in non-original packaging. Features a reduced cable length due to installation. 1 x Smoke Grey available.

The Brokis Shadows Pendant is another iconic design by Lucie Koldova, who took inspiration from classic lighting solutions found in French ateliers, creating these lights to pay tribute to their legacy. Shadows features a sleek hand-blown glass shade, often found in Brokis creations, and a handcrafted wooden body. Although just as striking when displayed individually, Brokis Shadows makes a statement when configured in clusters in larger spaces. This suspension light is a gorgeous addition to above dining tables, in stairwells, lobbies, and in larger living areas.