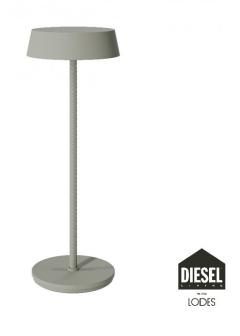

## **Lodes Rod LED Portable Lamp**

Ex-Display, boxed in original packaging. Hosts a reduced battery capacity of up to 50%.

- 1 x Moss Grey available.
- 1 x Soft Pink available.
- 1 x Dark Asphalt available.

As its name might hint, the Rod Lamp was inspired by the construction rod. The rod stem connects the base and shade, like two imaginary blocks of cement; rising from the ground and supporting the shade. The LED light source is neatly placed within the shade, while a touch dimmer allows you to adjust its light intensity. Simply tap the top of the shade to turn on, dim and turn off the light. With an IP54 rating, the Rod can also be used in outdoor spaces. These characteristics make the Rod Lamp the perfect lighting solution for commercial spaces, like offices or restaurants.