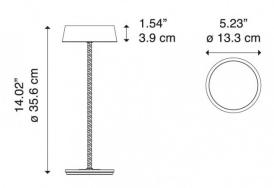

#### PRODUCT SPECIFICATION

Light Source: 2W, 3000K, 212 Lumens

IP Code: 54

**Dimming:** Integrated dimmer on product.

Dimensions: Shade: Ø13.3cm

Shade Height: 3.9cm Full Height: 35.6cm

For all sales and technical enquiries, please contact: