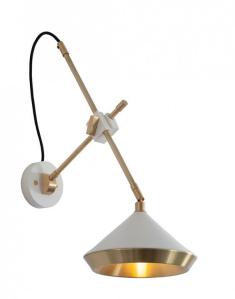

## **Bert Frank Shear Wall Light**

Designed by their in-house team, the Bert Frank Shear Wall Light can adapt to almost any contemporary interior, featuring a unique silhouette and a timeless colour palette. One of the brand's earliest releases and one of their most popular range of lights, the Shear Wall Light drew inspiration from the style of the 1930s and is the perfect way to add timeless elegance to your interior design.

The Bert Frank Shear Wall Light is crafted from brass and turned metal, providing the option between a black or white shade with warm brass details. A brushed finish on the inner shade produces a soft, warm light, which can be easily dimmed to suit your preferred ambience, whilst the adjustable arms allow you to personalise the height, reach and angle of the wall lamp.