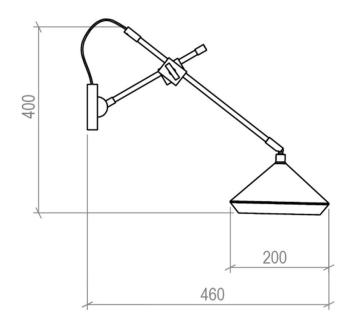

### PRODUCT SPECIFICATION

Light Source: 1 x Max 3W G9 LED (included)

IP Code: 20

**Dimming:** Dimmable via mains phase dimming.

Dimensions: Shade: Ø20cm

Height: 40cm Depth: 46cm Wall Mount: Ø9cm