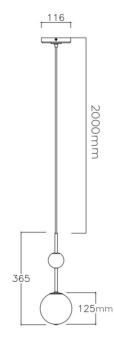

## PRODUCT SPECIFICATION

Light Source: 1 x Max 4W G9 (included)

IP Code: 20

**Dimming:** Dimmable via mains phase.

Dimensions: Shade: Ø12.5cm

Structure Height: 36.2cm Drop Height: 200cm Ceiling Canopy: Ø9.5cm