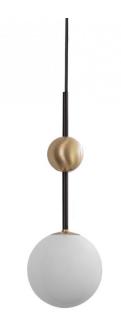

### **Bert Frank Rift Pendant**

The Bert Frank Rift Pendant is a slender and elegant hanging lamp, combining a clean and crisp design with high-quality materials. The spherical glass diffuser not only produces a calming ambient glow but also perfectly compliments the brushed brass detailing. The Rift Pendant can also be easily dimmed to personalise the ambience of your room.

This design by Bert Frank's in-house design team plays with form and balance, adding a unique touch to your interior. It can be displayed individually or hung in linear rows or clusters for larger spaces that require a dramatic touch. Rift can easily adapt to a vast array of contemporary interiors in residential and commercial spaces. It's a beautiful centrepiece above dining tables, bedside tables, kitchen counters and islands, shop or cafe counters and bars.