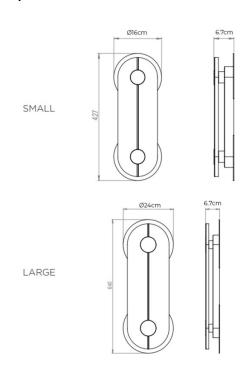

#### PRODUCT SPECIFICATION

Light Source: Small: 10W, 2700K, 900 Lumens

Large: 15W, 2700K, 1375 Lumens

IP Code: 20

**Dimming:** Dimmable via mains phase dimming.

**Dimensions: Small:** 

Height: 42.7cm Width: 16cm Depth: 6.7cm

Large:

Height: 64cm Width: 24cm Depth: 6.7cm