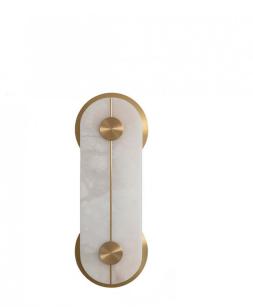

## **Bert Frank Brace Wall Light**

The Bert Frank Brace LED Wall Light gets its name from the structural 'brace' that runs through the design, which is available in either brass or satin nickel. The elongated design is available in two sizes and is crafted from high-quality alabaster sourced from the Aragon region of Spain. The symmetrical detailing offers a luxurious touch to the lighting solution, allowing it to adapt to almost any contemporary interior.

The LED light source of the Bert Frank Brace is emitted both outwards to provide the room with warm illumination and also towards the wall for an indirect accent light. The result is an inviting and relaxing ambience that can be easily dimmed to further personalise your space. This elegant wall light is a beautiful addition to bedrooms, living spaces, reading nooks and even hallways. It can be utilised in both residential and commercial settings.

Please Note: This wall light is hand-made and bespoke, meaning each creation is completely unique and the alabaster patterns will differ.