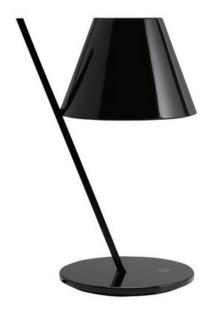

## La Petite Table Lamp by Artemide

Brand New, boxed in original packaging. 4 x Black available.

Part of the La Petite collection, the La Petite table lamp was designed by Andrea Quaglio and Manuela Simonelli for Artemide. The duo created their version of the classical lampshade and perfectly balanced it on an asymmetrical stem. A simple look, yet it conveys the technological skills of Artemide. The light benefits from dual diffusers, offering both a direct and indirect soft light. The lampshade acts as a counter balance for the tilted aluminium stem on the body.

## PRODUCT DESCRIPTION

Designer: Andrea Quaglio & Manuela Simonelli