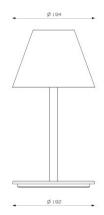

## PRODUCT SPECIFICATION

Light Source: 1 x Max 6W LED E14 (excluded)

IP Code: 20

**Dimming:** In line on/off switch included on cable.

Dimensions: Shade: Ø19.4cm

Maximum Height: 37cm

Width: 25cm Base: Ø19.2cm