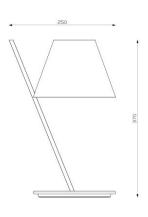

## PRODUCT SPECIFICATION

Light Source: 1 x Max 6W LED E14 (excluded)

IP Code: 20

**Dimming:** In line on/off switch included on cable.

Dimensions: Shade: Ø19.4cm

Maximum Height: 37cm

Width: 25cm Base: Ø19.2cm