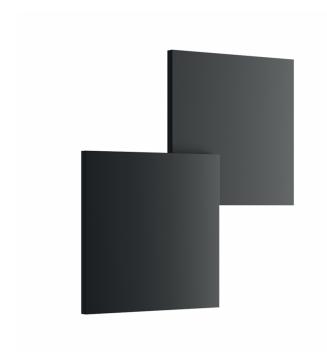

## Lodes Puzzle Square Double LED Wall / Ceiling Light

Lodes Puzzle Double Square LED Wall/Ceiling Light was designed by Studio Italia in 2014. These minimalistic square wall/ceiling lights create a soft and geometric effect in any hallway, lounge or kitchen. Puzzle Double Square can also be used in commercial settings for a modern and sophisticated feel. The structure of these lights is formed from metal and is flush against the wall or ceiling with just a 9cm depth.

Lodes Puzzle Double Square light is available in either 2700K or 3000K and two standard colours: black and white. The Puzzle Double Square can also be paired with <a href="Lodes Puzzle Round">Lodes Puzzle Round</a> <a href="Double LED Wall /Ceiling Light">Double LED Wall /Ceiling Light</a> for a geometric and mathematical look.