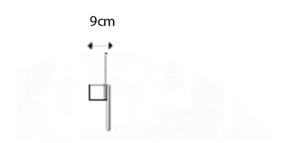

## Lodes Puzzle Square Double LED Wall / Ceiling Light

Lodes Puzzle Double Square LED Wall/Ceiling Light was designed by Studio Italia in 2014. These minimalistic square wall/ceiling lights create a soft and geometric effect in any hallway, lounge or kitchen. Puzzle Double Square can also be used in commercial settings for a modern and sophisticated feel. The structure of these lights is formed from metal and is flush against the wall or ceiling with just a 9cm depth.

### PRODUCT SPECIFICATION

Light Source: 15W, 2700K, 3500 Lumens

OR

15W, 3000K, 3500 Lumens

IP Code: 20

Dimming: Dimmable via mains phase dimming

Dimensions: Height: 30cm

Width: 30cm Depth: 9cm