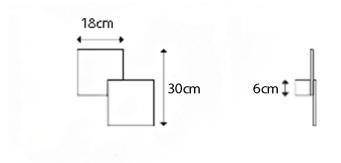

### PRODUCT SPECIFICATION

Light Source: 15W, 2700K, 3500 Lumens

OR

15W, 3000K, 3500 Lumens

IP Code: 20

Dimming: Dimmable via mains phase dimming

Dimensions: Height: 30cm

Width: 30cm Depth: 9cm