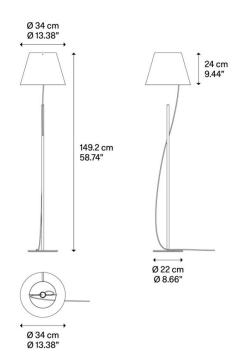

#### **PRODUCT SPECIFICATION**

Light Source: 6W, 2700K, 1000 Lumens

IP Code: 20

**Dimming:** Integrated dimmer on the product.

Dimensions: Shade: Ø34cm

Shade Height: 24cm Height: 149.2cm Base: Ø22cm