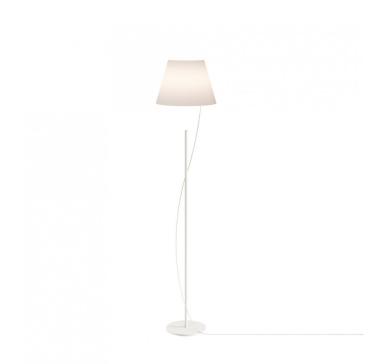

## **Lodes Hover LED Floor Lamp**

Designed by YOY Design Studio, the Lodes Hover LED Floor Lamp is a minimalistic and unique lighting solution that can be used in both residential and commercial spaces. It consists of a lampshade that appears to be detached from the base, connected seamlessly by a single cable which runs through the stem. This design creates an illusion that the light source is almost weightless and floating in the air, like a balloon. All external technical functions have been carefully incorporated within the lamp's internal structure. The Hover Floor Lamp invites you to interact with the lamp, boasting an integrated dimmer on the upper end of the stem, allowing you to simply touch the top of the stem to modulate the intensity of the light with ease.

The Lodes Hover Floor Lamp utilises a strong metal structure and a white paper and polymer shade, this shade effectively diffuses the LEDs and produces a cosy and warm illumination. Hover suits different uses such as in a living room, dining room or bedroom in residential spaces. But it can also make an impact in public spaces including restaurants, bars, airport lounges, and a hotel room or lobby.