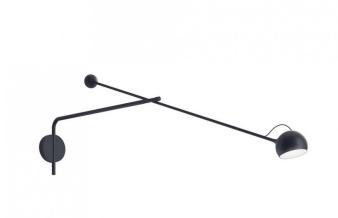

### **Artemide Ixa LED Arm Wall Light**

The Artemide Ixa LED Arm Wall Light was designed by Fosters + Partners, who found inspiration in Alexander Calder's dynamic sculptures, the design interprets the idea of "elegant balance" through precision engineering. This Wall Light consists of an adjustable spherical head, rods and counterweights, it combines functionality, productivity and sustainability. Artemide and Foster + Partners share a profound approach to sustainable design, the adjustable arm allows Ixa to bring light to where it is needed, inviting you to interact with the object physically and adding a playful touch to the design.

The Ixa LED Arm Wall Light is a fun addition to offices, reading nooks, kitchens and even living spaces. Available in four finishes, this design allows you to choose between more neutral colours or bolder yellow and red options for more maximalist interiors or to add a burst of colour to minimalist spaces.