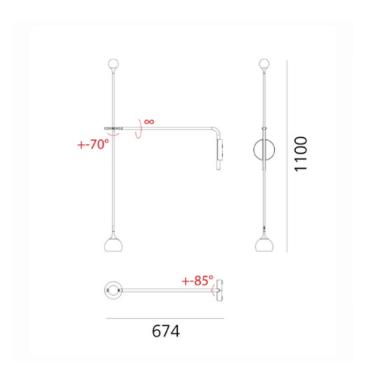

#### PRODUCT SPECIFICATION

Light Source: 9W, 3000K, 465 Lumens

IP Code: 20

**Dimming:** Integrated dimmer on the product.

Dimensions: Length: 110cm

Depth: 67.4cm