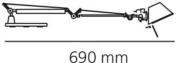

#### PRODUCT SPECIFICATION

Light Source: 1X Max 5W, E14 LED (Excluded)

IP Code:

**Dimming:** In line on/off switch on cable Dimensions: Max Extension Height: 73cm Max Extension Length: 69cm

Base Diameter: 17cm