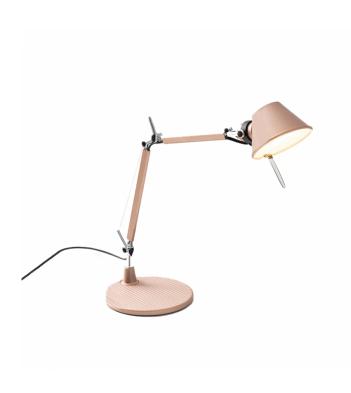

## Artemide Tolomeo Micro Special **Edition Table Lamp**

Artemide Tolomeo Micro Special Edition Table Lamp was created by Italian designers, Michele De Lucchi and Giancarlo Fassina. The original Tolomeo Table Lamp is striking with an understated design, which is a testament to its remarkable craftsmanship by the experts who designed the light in 1987. It was this classic light which led to the creation of the Tolomeo Micro Special Edition. Tolomeo Micro Special Edition table lamp is the perfect desk lamp, completed with cantilevered arms to adjust the light direction to your preference. Thoughtfully designed to create an even disperse of light, this desk lamp is ideal for tasks or reading.

Artemide Tolomeo Micro Special Edition Table Lamp is in a stunning brushed copper colourway which adds an element of character to any décor. The Tolomeo collection is a wide range of task lights which are available in different colours, sizes and LED options.