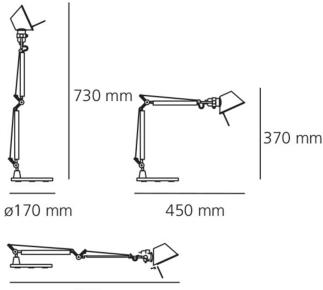

#### PRODUCT SPECIFICATION

Light Source: 1X Max 5W, E14 LED (Excluded)

IP Code:

**Dimming:** In line on/off switch on cable Dimensions: Max Extension Height: 73cm Max Extension Length: 69cm

Base Diameter: 17cm

Height: 37cm Length: 45cm