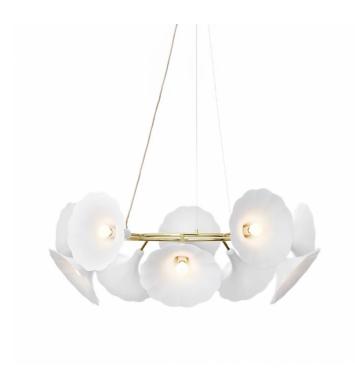

## Nuura Petalii 10 Suspension

Nuura Petalii 10 Suspension was designed and created by Nika Zupanc. This suspension of lights is made up of 10 blooming white flower shades, which sit perfectly on a polished brass metal ring creating a romantic expression. Each flower shade is made from powder-coated metal for a matte finish which directs light outward and downward for an even dispersion of light. This stunning suspension is an opulent centrepiece which evokes conversation and stories within its décor. Petalii 10 Suspension is ideal for any living room or dining room space to add a touch of romanticism.