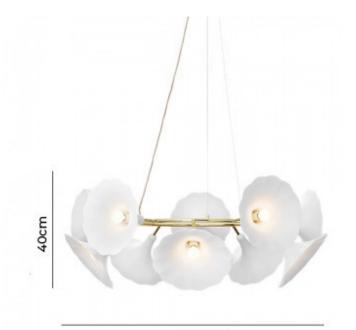

Ø100cm

**Dimming:** Dimmable via mains phase dimming

Dimensions: Ø: 100cm Height: 40cm Ceiling plate: 14.5cm Cable length: 400cm