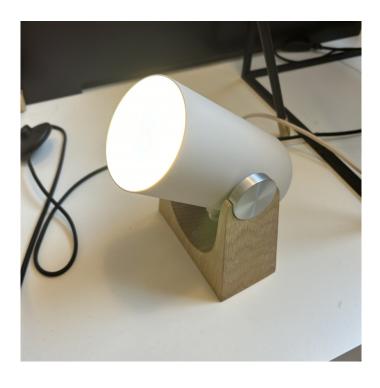

### Carronade Table/Wall Lamp by Le Klint

Ex-Display, boxed in non-original packaging. 1 x Sand/Aluminium available.

The first design for the Le Klint Carronade collection, the Carronade wall/table light, has a distinctive cannon shape resting on a smooth wooden base, streaming a spot of light where required.

This dual-purpose wall/table light can be rotated in numerous directions to aim the spot to specific areas or to light a working area in a kitchen or study. Le Klint's Carronade is yet another masterpiece of modern lighting, with designer Markus Johansson using an exceptional quality of products and a modern yet fascinating design. Le Klint is known for only using the highest quality materials, and the Carronade wall/table lamp is no exception.