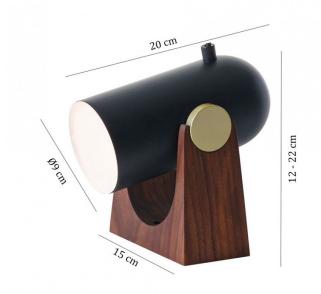

#### PRODUCT SPECIFICATION

Light Source: 1 x Max 10W E14 LED (excluded)

IP Code:

Dimming: In-line on/off switch included on cable.

Dimensions: Shade: Ø9cm

Height: 12-22cm Width: 15cm Depth: 20cm