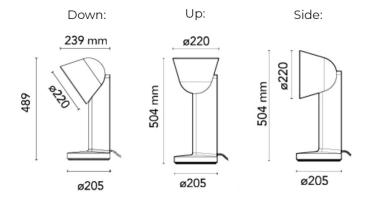

#### Dimensions:

Up: Ø22cm Height: 50.4cm Base: Ø20.5cm

#### Side:

Ø22cm Height: 50.4cm Base: Ø20.5cm

Down: Ø22cm

Height: 48.9cm Base: Ø 20.5cm

Cable Length: 200cm