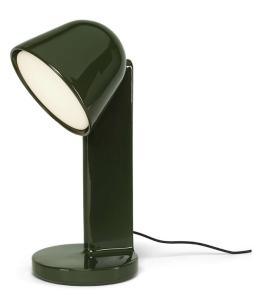

### Flos Ceramique Table Lamp

The Flos Ceramique Table Lamp was designed by Ronan Bouroullec, and each body is handmade by the experts at Flos. The structure of the Ceramique Table Lamp is formed from a leadfree lacquered crystalline finish to complete the handcrafted surface. Each lamp has a white diffuser made of polycarbonate, which ensures a soft, glare-free illumination that is projected either up, down or sideways, depending on your chosen silhouette.

The Flos Ceramique Lamp is the undiluted expression of a union between creator and material, which creates visual poetry. Céramique blends craftsmanship and elegance with adaptable lighting; with a stable design and attention to detail, this collection enriches the beauty of ceramics and promotes energy efficiency. This lighting solution is available with three different head angles and three colours: Moss Green, Navy Blue and Rust Red. These charismatic lamps work great in offices, hallways, living areas and bedrooms.

Please Note: the lamp head of the Flos Ceramique is not adjustable.