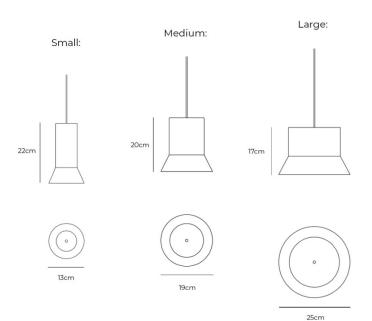

#### PRODUCT SPECIFICATION

Light Source: 1 x Max 8W E27 LED (Excluded)

IP Code: 20

**Dimming:** Dimmable via mains phase dimming.

**Dimensions: Small:** 

Shade: Ø13cm Height: 22cm

Medium: Shade: Ø19cm Height: 20cm

Large:

Shade: Ø25cm Height: 17cm

Cable Length: 400cm