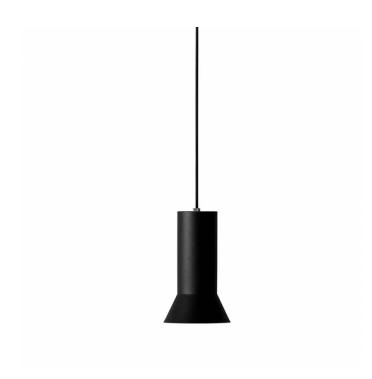

## Normann Copenhagen Hat Pendant

The Normann Copenhagen Hat Pendant was created by the Royal Danish Academy of Fine Arts graduate, Simon Legald and released in 2023. The silhouette of the pendants is the logic behind the name, Hat, resembling the form of a headpiece. Each shade of the Hat emits a generous amount of direct downward light, whilst the clean and simplistic design provides an instinctive indication of how the light is cast. The lampshades extend upward into a cylinder, showcasing the design process where functionality has paved the way for the design expression.

The Hat Pendant adds a modern and minimalistic touch above a dining table or kitchen island in a cluster or singularly. The shade of the Hat Pendant is available in two colours: black and warm grey and available in three sizes. This luminaire has been designed to add a touch of elegant luxury to any space, be it a home or a commercial establishment.