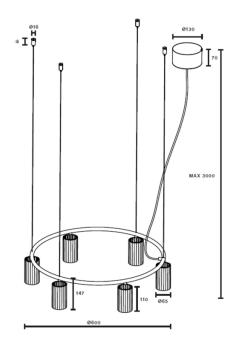

#### PRODUCT SPECIFICATION

Light Source: 6x Max 7W LED GU10 (Excluded)

IP Code: 20

**Dimming:** Dimmable via mains phase dimming

Dimensions: Diameter: Ø 60cm

Shade diameter: Ø 6.5cm

Height: 300cm Shade height: 11cm