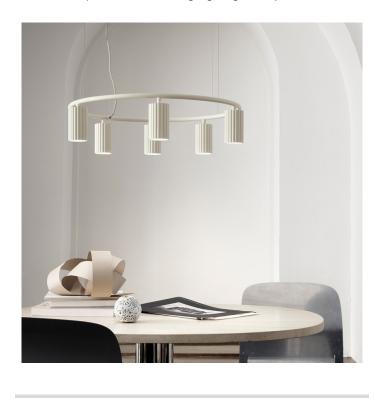

### **Pholc Donna Circle 60 Suspension**

Pholc Donna Circle 60 Suspension was created by the award-winning designers, Nina Jobs and Stina Sandwall in 2020. The Donna Circle 60 is as versatile as it is beautiful and can be displayed perfectly above a kitchen table or island. The structure was inspired by materials which were used in high fashion and the contradiction between softness and hardness.

The Donna Circle 60 plays with a manifestation of soft pleated fabrics which adds a feel of craftsmanship and warmth to any interior. Made from thin, lightweight aluminium with a smooth matte finish, the Donna circle 60 is a minimalistic suspension which adds a splash of sophistication to any room. The <a href="Pholo Donna Circle collection">Pholo Donna Circle collection</a> consists of two different-sized pendants, a wall lamp and a line pendant.