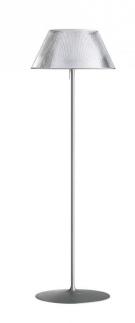

## Flos Romeo Moon Floor Lamp

The Flos Romeo Moon Floor Lamp provides ambient illumination, which is diffused through either a clear glass or soft fabric shade. The structure consists of a grey-painted steel stem and die-cast aluminium base, with the cable featuring an integrated dimmer which allows you to personalise the brightness. The Romeo Moon Floor Lamp is a contemporary take on a classic lamp silhouette, no matter which material you choose this floor lamp produces a soft downlight that is also reflected through the small gap at the top of the shade.

Flos Romeo Moon Floor Lasmp is a beautiful addition to living rooms, hallways, bedrooms and dining spaces. Creating a cosy environment to relax and unwind after a long day. The Romeo Floor Light is a practical lamp that is perfectly suited to contemporary interiors in residential and commercial sectors.