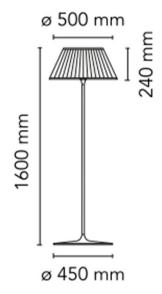

## PRODUCT SPECIFICATION

Light Source: 1 x Max 11.5W E27 (excluded)

IP Code: 20

**Dimming:** In-line dimmer included on the cable.

Dimensions: Shade: Ø50cm

Height: 160cm Shade Height: 24cm Base: Ø45cm Cable Length: 135cm