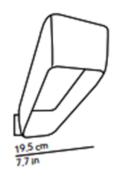

#### PRODUCT SPECIFICATION

Light Source: 1x Max 150W, R7S (Excluded)

IP Code: 20

Dimming: Dimmable via mains phase dimming

Dimensions: Length: 19.5cm

Width: 14cm Height: 23cm

For all sales and technical enquiries, please contact: