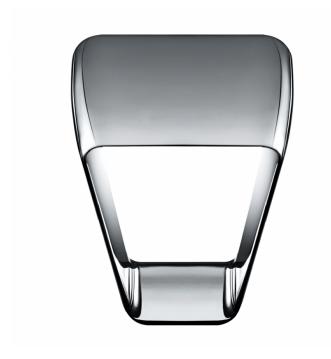

## **KDLN Frame Wall Light**

KDLN Frame Wall Light was designed by Benjamin Hubert. His inspiration for this minimalistic wall light was solidity and lightness which resulted in extensive research for the project and production. The frame of the light is on the outside whilst the light source is located on the inside, directing the light outwards and upwards which allows a glow to cast beautifully onto the wall.

The Frame wall light is contemporary however suits most settings whether they be modern or classical. There are two colours available to choose from, chrome and white.