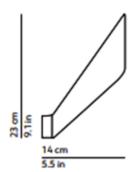

#### PRODUCT SPECIFICATION

Light Source: 1x Max 150W, R7S (Excluded)

IP Code: 20

Dimming: Dimmable via mains phase dimming

Dimensions: Length: 19.5cm

Width: 14cm Height: 23cm

For all sales and technical enquiries, please contact: