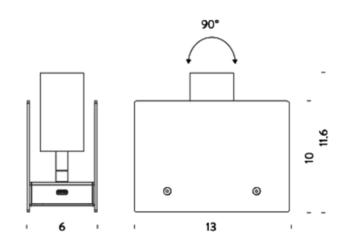

## Nemo Lighting Plint Battery Mini LED Spotlight

Nemo Lighting Plint Mini LED Spotlight was designed by Massimo Colagrande. The spotlight can be directed upwards by 90 degrees to be aimed directly where the light is needed. Nemo Lighting explored the world of architectural battery-powered lights and proceeded with an ingenious design direction that started with <u>Plint</u>. The Plint Mini Spotlight is portable with a USB-C charging port which only takes up to 4.5 hours to charge fully.

#### **PRODUCT SPECIFICATION**

Light Source: 2.4W, 3000K, 185 Lumens IP Code: 20

Dimming:Integrated dimmer on the productDimensions:Depth: 6cm

Height: 10cm Length: 13cm

For all sales and technical enquiries, please contact: