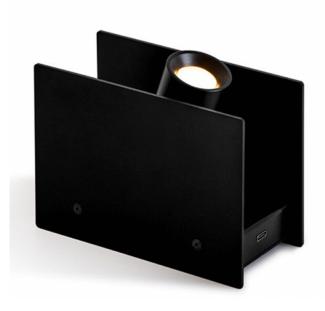

## Nemo Lighting Plint Battery Mini LED Spotlight

Nemo Lighting Plint Mini LED Spotlight was designed by Massimo Colagrande. The spotlight can be directed upwards by 90 degrees to be aimed directly where the light is needed. Nemo Lighting explored the world of architectural battery-powered lights and proceeded with an ingenious design direction that started with <u>Plint</u>. The Plint Mini Spotlight is portable with a USB-C charging port which only takes up to 4.5 hours to charge fully.

Plint LED Mini Spotlight is available in four colourways. These modern mini spotlights can be used to illuminate artwork around professional, commercial settings for up to a maximum of 5 hours.