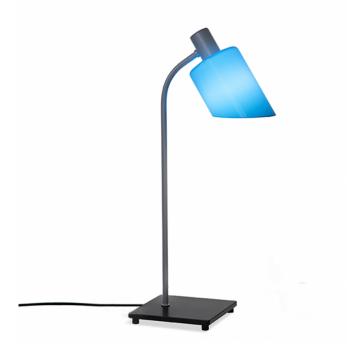

## Nemo Lighting Lampe De Bureau Table Lamp

Nemo Lighting Lampe De Bureau Table Lamp was created by Charlotte Perriand, a French architect and designer. The lamp was inspired by the need to illuminate faces reflected in the mirror on a piece of furniture. Lampe De Bureau Table Lamp has been revived from the classic model made in 1965. Inside the diffuser, the white preserves the natural glow from the lamp, whilst the outside displays a vibrant splash of colour. The moulded glass shade of the lamp is attached to a dark grey steel stem and square base.

The Lampe De Bureau Table Lamp is a great task light which can be used in either an office, workspace or just as a casual reading lamp at home. Thanks to the beautiful colours chosen for the shade, this lamp remains practical and now decorative in any home with its 6 delightful colours. The Lampe De Bureau is also available as a floor and wall light.

### **PRODUCT SPECIFICATION**

NEMO

LA10865

Light Source: 1x Max 20W, E14 LED (Excluded)

| IP Code:    | 20                                                                    |
|-------------|-----------------------------------------------------------------------|
| Dimming:    | In line on/off switch on product                                      |
| Dimensions: | Height: 51cm<br>Base width: 15cm<br>Shade Width: ø9.5<br>Cable: 150cm |