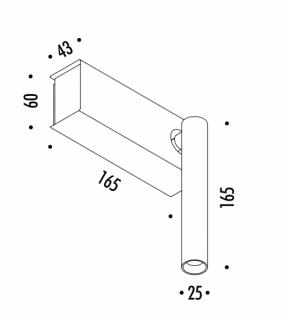

#### PRODUCT SPECIFICATION

| Light<br>Source: | 8W, 3000K, 352 Lumens                                                                                                                                   |
|------------------|---------------------------------------------------------------------------------------------------------------------------------------------------------|
| IP Code:         | 20                                                                                                                                                      |
| Dimming:         | Push to make/switch dimming, dimmable using<br>push to make switches. Please consult your<br>electrician, additional wiring may be required on<br>site. |
| Dimensions:      | Arm: Ø2.5cm<br>Base Length: 16.5cm<br>Base Height: 6cm<br>Base Depth: 4.3cm                                                                             |

Arm Length: 16.5cm