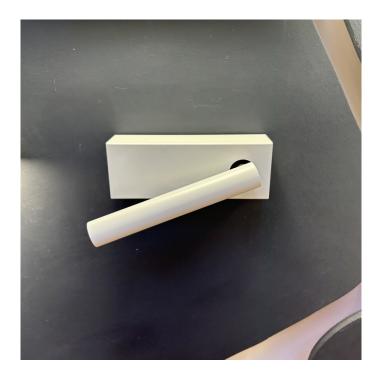

## Davide Groppi Mira LED Wall Light

Ex-Display, in great condition. Boxed in non-original packaging. 1 x Available.

The Mira wall light was designed by Omar Carraglia in 2012. Mira boasts a pure form, a simple container for the light source. Light is incorporated into the space, becoming an architectural element. The Davide Groppi Mira has an adjustable arm which can be manoeuvred to your desired position either away or towards the wall, or angled towards the ceiling. The direct light from the Mira makes it a great choice for a reading light or for other spaces in need of direct lighting.