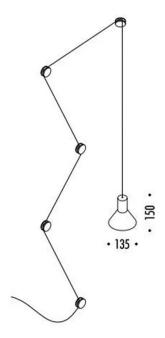

5x kinks in the cable where wall clamps have been used. 1 x Available.

The Davide Groppi Neuro Suspension is a simple project, almost a revival of the old electrical wiring. A plug, a cable, some isolators, a socket and an LED light source. The idea is to bring light wherever you like, starting from a wall socket. This is a great option when you want to utilise a suspension light but don't want to hardwire – ideal for use over a dining table or bedside.

Create your own unique design starting by positioning the lamp head over the surface you want to illuminate, then work backwards mapping out the 5 clamps wherever you want on the ceiling and walls back to the socket.

#### PRODUCT SPECIFICATION

Light Source: 1 x Max 15W E27 LED (included)

IP Code: 20

**Dimming:** On/Off via socket switch.

Dimensions: Shade: Ø13.5cm

Shade Height: 15cm Cable Length: 10m