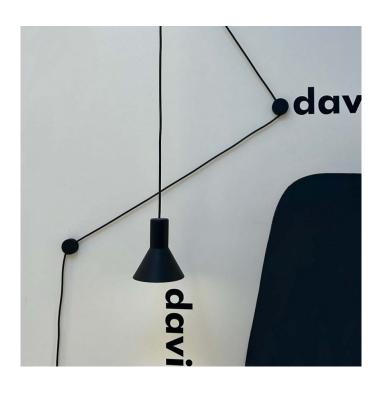

## **Davide Groppi Neuro Suspension**

Ex-Display, boxed in non-original packaging. Some signs of wear and tear.

Includes 5 wall clamps. One wall clamp has been used so will require additional adhesive (see images)

5x kinks in the cable where wall clamps have been used. 1 x Available.

The Davide Groppi Neuro Suspension is a simple project, almost a revival of the old electrical wiring. A plug, a cable, some isolators, a socket and an LED light source. The idea is to bring light wherever you like, starting from a wall socket. This is a great option when you want to utilise a suspension light but don't want to hardwire – ideal for use over a dining table or bedside.

Create your own unique design starting by positioning the lamp head over the surface you want to illuminate, then work backwards mapping out the 5 clamps wherever you want on the ceiling and walls back to the socket.